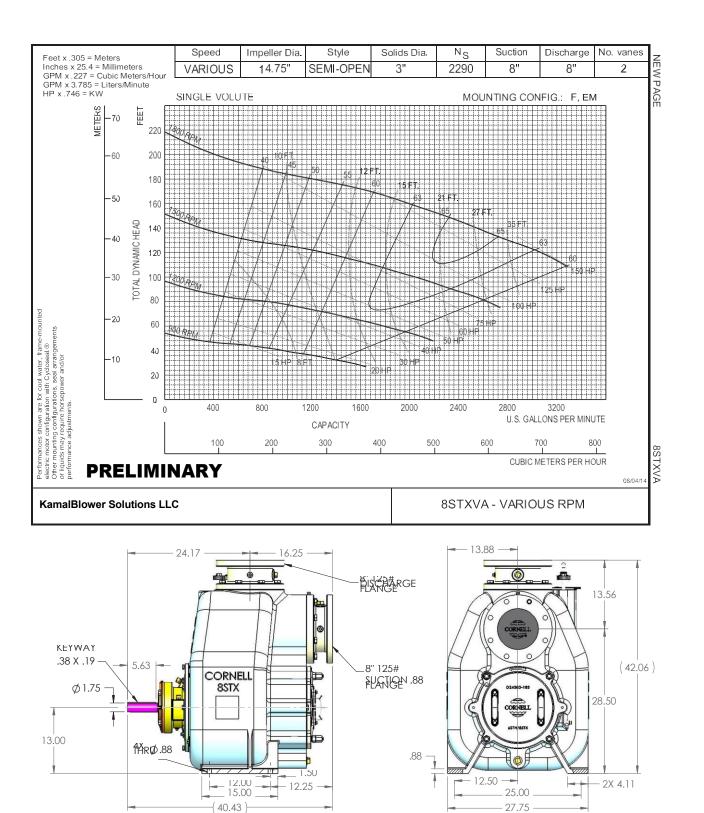

## AVAILABLE MOUNTING CONFIGURATIONS

8STX-F FRAME MOUNT 8STX-EM ENGINE MOUNT

| OPERATING LEVELS |          |            |
|------------------|----------|------------|
| MIN FLOW         | 390 GPM  | 89.7 m³/h  |
| MAX FLOW         | 3250 GPM | 738 m³/h   |
| DISCHARGE SIZE   | 8″       | 200 mm     |
| SUCTION SIZE     | 8″       | 200 mm     |
| SOLIDS HANDLING  | 3″       | 7.6 mm     |
| MAX SPEED        | 1800 RPM | 1800 RPM   |
| SHUT-OFF HEAD    | 218′     | 66.4 m     |
| BEP HEAD         | 144′     | 44 m       |
| BEP FLOW         | 2450 GPM | 563.5 m³/h |
| BEP PERCENT      | 65%      | 65%        |