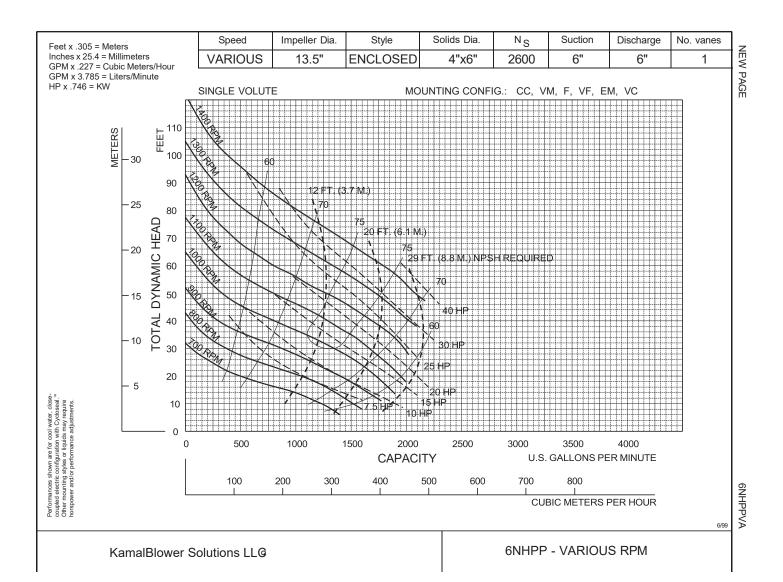

## AVAILABLE MOUNTING CONFIGURATIONS

6NHPP-F16K FRAME MOUNT

| OPERATING LEVELS |          |                   |
|------------------|----------|-------------------|
| MIN FLOW         | 300 GPM  | 68.14 m³/h        |
| MAX FLOW         | 2000 GPM | 454.25 m³/h       |
| DISCHARGE SIZE   | 6"       | 152 mm            |
| SUCTION SIZE     | 6"       | 152 mm            |
| SOLIDS HANDLING  | 4"x6"    | 101.6mm x 152.4mm |
| MAX SPEED        | 1400 RPM | 1400 RPM          |
| SHUT-OFF HEAD    | 120'     | 36.6 m            |
| BEP HEAD         | 64'      | 19.51 m           |
| BEP FLOW         | 1650 GPM | 374.75 m³/h       |
| BEP PERCENT      | 75%      | 75%               |