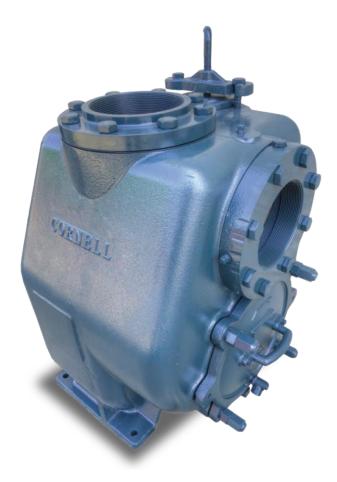

A typical picture of the pump is shown. Please contact KamalBlower Solutions LLC for further details. All information is approximate and for general guidance only.

KamalBlower's self-priming pump, with industry-leading efficiency, runs several percentage points higher than other manufacturers. Features patented Cycloseal<sup>®</sup> system and uniquely designed volute for best performance, with a 4" suction and 4" discharge.