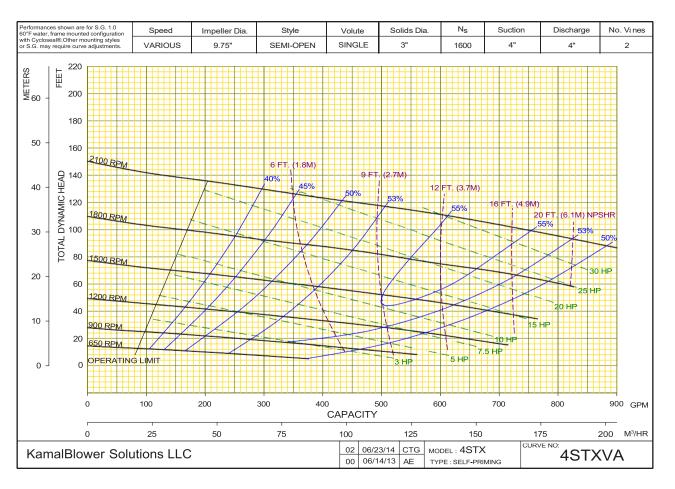

## AVAILABLE MOUNTING CONFIGURATIONS

4STX-F FRAME MOUNT 4STX-EM ENGINE MOUNT

| OPERATING LEVELS |          |            |
|------------------|----------|------------|
| MIN FLOW         | 150 GPM  | 34 m³/h    |
| MAX FLOW         | 900 GPM  | 204.4 m³/h |
| DISCHARGE SIZE   | 4"       | 102 mm     |
| SUCTION SIZE     | 4"       | 102 mm     |
| SOLIDS HANDLING  | 3"       | 76 mm      |
| MAX SPEED        | 2100 RPM | 2100 RPM   |
| SHUT OFF HEAD    | 150′     | 46 m       |
| BEP HEAD         | 105′     | 32 m       |
| BEP FLOW         | 682 GPM  | 154.9 m³/h |
| BEP EFFICIENCY   | 55%      | 55%        |

- High-efficiency design
- Oversized oil reservoir for better cooling
- Replaceable shaft sleeve
- Heavy-duty ductile iron construction
- Designed for SAE conversion
- High RPM Capability

**4STX - VARIOUS RPM** 