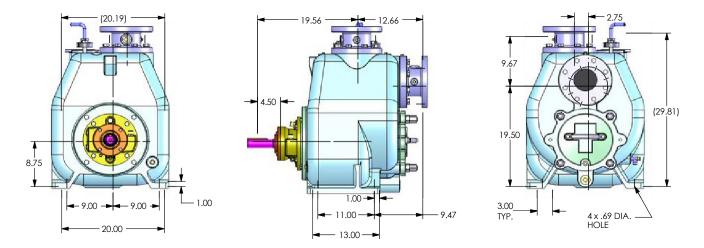

## AVAILABLE MOUNTING CONFIGURATIONS

4STX-F FRAME MOUNT 4STX-EM ENGINE MOUNT

| OPERATING LEVELS |          |            |
|------------------|----------|------------|
| MIN FLOW         | 150 GPM  | 34 m³/h    |
| MAX FLOW         | 900 GPM  | 204.4 m³/h |
| DISCHARGE SIZE   | 4"       | 102 mm     |
| SUCTION SIZE     | 4"       | 102 mm     |
| SOLIDS HANDLING  | 3"       | 76 mm      |
| MAX SPEED        | 2100 RPM | 2100 RPM   |
| SHUT OFF HEAD    | 150′     | 46 m       |
| BEP HEAD         | 105′     | 32 m       |
| BEP FLOW         | 682 GPM  | 154.9 m³/h |
| BEP EFFICIENCY   | 55%      | 55%        |