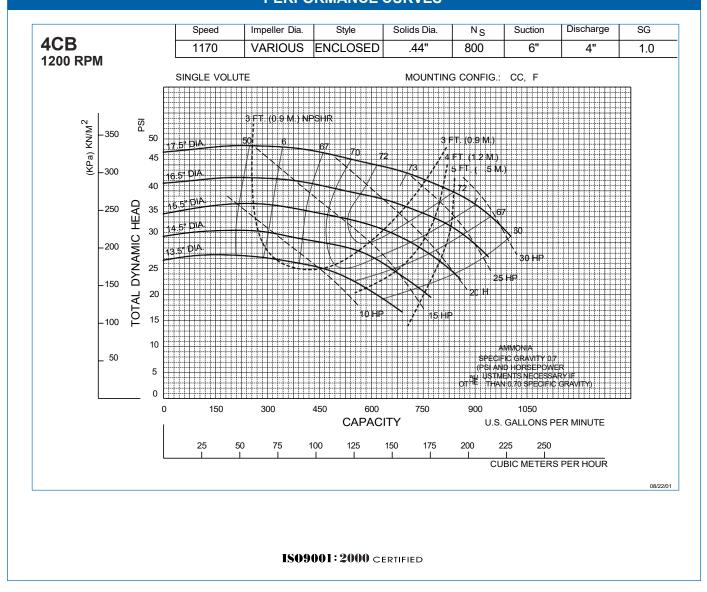

# **PUMP DIMENSIONS**

| PEREO | RMANCE | CURVES |
|-------|--------|--------|

4CB

6.0