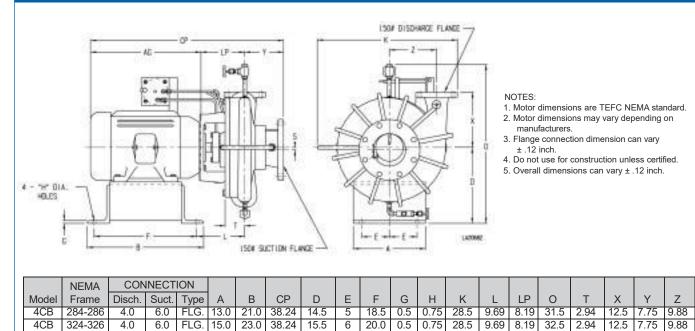

# **PUMP DIMENSIONS**

| PEREO | RMANCE | CURVES |
|-------|--------|--------|

4CB

6.0