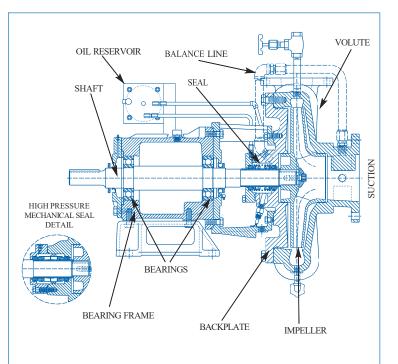

#### Mechanical Seal:

John Crane, 2.25", T-2, double mechanical shaft seal with pressurized barrier fluid lubrication system, low oil limit switch, and seal chamber heater to maintain proper barrier oil viscosity

## **FEATURES & BENEFITS**

- Refrigerant Emission Free<sup>™</sup> Sealing Technology
  an ultra-reliable system consisting of two
  - mechanical seals mounted back to back • inboard seal prevents escape of refrigerant
  - from the pump casing
  - outboard seal acts as a fail-safe or backup, and provides containment of a system compatible barrier fluid.
- NPSHR
  - exceptional NPSHR characteristics
  - characteristics are enhanced throughout entire operating range due to the single stage impeller and six pole operating speed
- Vapor Entrainment
  - seals are oil lubricated, and do not rely on the presence of pumpage for lubrication or cooling
  - the double mechanical sealing system allows the pump to continue to run until the system stabilizes and the pump reprimes itself - nuisance-tripping is avoided