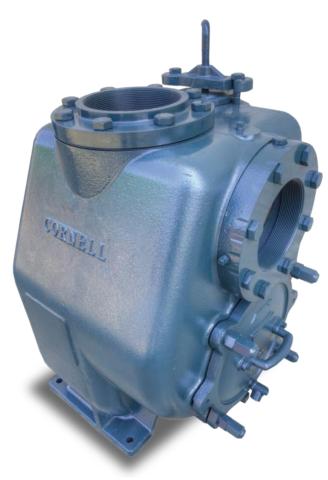

A typical picture of the pump is shown. Please contact KamalBlower Solutions LLC for further details. All information is approximate and for general guidance only.

KamalBlower self-priming pump, with industry-leading efficiency, runs several percentage points higher than other manufacturers. Features patented Cycloseal® system and uniquely designed volute for best performance, with a 3" suction and 3" discharge.