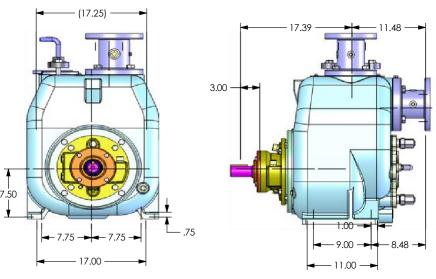

## **AVAILABLE MOUNTING CONFIGURATIONS**

3STX-F FRAME MOUNT 3STX-EM ENGINE MOUNT

| OPERATING LEVELS |          |            |
|------------------|----------|------------|
| MIN FLOW         | 75 GPM   | 17 m³/h    |
| MAX FLOW         | 550 GPM  | 124.9 m³/h |
| DISCHARGE SIZE   | 3"       | 76 mm      |
| SUCTION SIZE     | 3"       | 76 mm      |
| SOLIDS HANDLING  | 2.50"    | 64 mm      |
| MAX SPEED        | 2200 RPM | 2200 RPM   |
| SHUT-OFF HEAD    | 132′     | 40.2 m     |
| BEP HEAD         | 92′      | 28 m       |
| BEP FLOW         | 476 GPM  | 107.9 m³/h |
| BEP EFFICIENCY   | 56%      | 56%        |