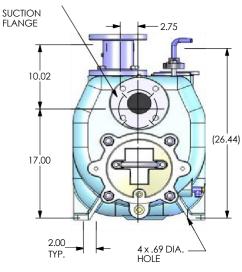

A typical picture of the pump is shown. Please contact KamalBlower Solutions LLC for further details. All information is approximate and for general guidance only.

KamalBlower self-priming pump, with industry-leading efficiency, runs several percentage points higher than other manufacturers. Features patented Cycloseal® system and uniquely designed volute for best performance, with a 3" suction and 3" discharge.