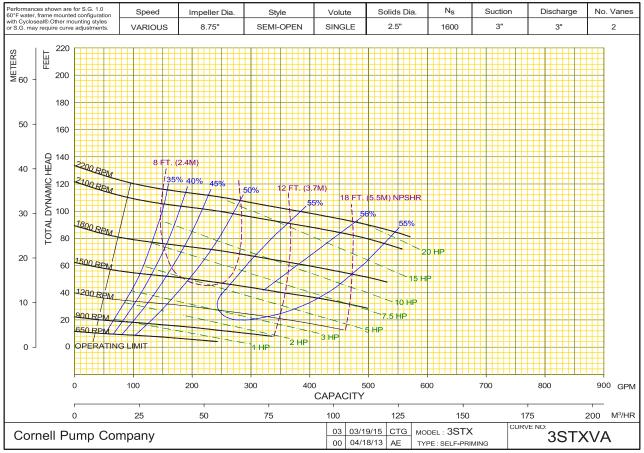

## **AVAILABLE MOUNTING CONFIGURATIONS**

3STX-F FRAME MOUNT 3STX-EM ENGINE MOUNT

| OPERATING LEVELS |          |            |
|------------------|----------|------------|
| MIN FLOW         | 75 GPM   | 17 m³/h    |
| MAX FLOW         | 550 GPM  | 124.9 m³/h |
| DISCHARGE SIZE   | 3"       | 76 mm      |
| SUCTION SIZE     | 3"       | 76 mm      |
| SOLIDS HANDLING  | 2.50"    | 64 mm      |
| MAX SPEED        | 2200 RPM | 2200 RPM   |
| SHUT-OFF HEAD    | 132′     | 40.2 m     |
| BEP HEAD         | 92′      | 28 m       |
| BEP FLOW         | 476 GPM  | 107.9 m³/h |
| BEP EFFICIENCY   | 56%      | 56%        |

## **3STX (VARIOUS RPM)**