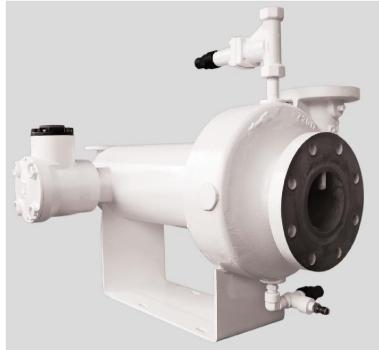

A typical picture of the pump is shown. Please contact Kamal Blower' Pump Company for further details. All information is approximate and for general guidance only.

| PARTS    | STANDARD MATERIAL (ALL IRON)             |  |
|----------|------------------------------------------|--|
| IMPELLER | CAST IRON                                |  |
| VOLUTE   | DUCTILE IRON                             |  |
| SHAFT    | 304 STAINLESS STEEL                      |  |
| VALVES   | FORGED STEEL                             |  |
| 0-RINGS  | NEOPRENE                                 |  |
| MOTOR    | CAN 316 SS WITH CARBON-GRAPHITE BEARINGS |  |

The 3HT Hermetic Refrigeration pump is designed with Kamal Blower's renowned quality and durability. It features a 3" discharge, a 6" suction, and an enclosed impeller. The four-pole and six-pole motors are totally enclosed, and liquid cooled. The single stage impeller enhances NPSHr characteristics throughout the entire operating range. Bearings are replaceable, carbon-graphite material, and of a hydrodynamic design.