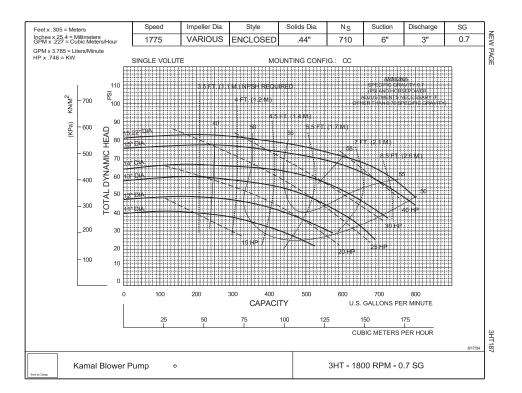

## **AVAILABLE MOUNTING CONFIGURATIONS**

3HT-CAN SEMI-HERMETIC CLOSE-COUPLED

| OPERATING LEVELS |           |           |
|------------------|-----------|-----------|
| MIN FLOW         | 60 GPM    | 3.8 L/S   |
| MAX FLOW         | 800 GPM   | 50.5 L/S  |
| DISCHARGE SIZE   | 3"        | 76.2 mm   |
| SUCTION SIZE     | 6"        | 152.4 mm  |
| MAX SPEED        | 1800 RPM  | 1800 RPM  |
| MIN PRESSURE     | 20 PSID   | 137.9 kPa |
| MAX PRESSURE     | 83 PSID   | 572.3 kPa |
| MIN NPSHR        | 3.5'      | 1.1 m     |
| BEP HEAD         | 58.4 PSID | 402.7 kPa |
| BEP FLOW         | 603 GPM   | 38 L/S    |
| BEP PERCENT      | 58%       | 58%       |