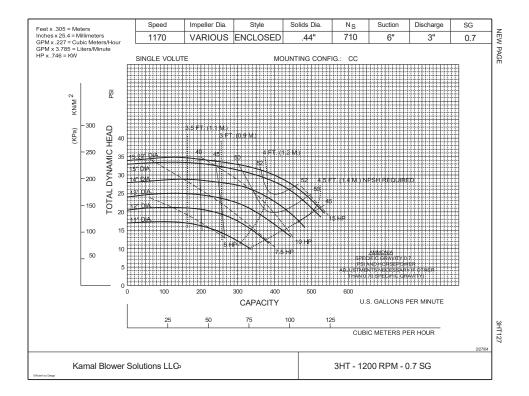

## **AVAILABLE MOUNTING CONFIGURATIONS**

3HT-CAN SEMI-HERMETIC CLOSE-COUPLED

| OPERATING LEVELS |           |           |
|------------------|-----------|-----------|
| MIN FLOW         | 60 GPM    | 3.8 L/S   |
| MAX FLOW         | 800 GPM   | 50.5 L/S  |
| DISCHARGE SIZE   | 3"        | 76.2 mm   |
| SUCTION SIZE     | 6"        | 152.4 mm  |
| MAX SPEED        | 1800 RPM  | 1800 RPM  |
| MIN PRESSURE     | 20 PSID   | 137.9 kPa |
| MAX PRESSURE     | 83 PSID   | 572.3 kPa |
| MIN NPSHR        | 3.5'      | 1.1 m     |
| BEP HEAD         | 58.4 PSID | 402.7 kPa |
| BEP FLOW         | 603 GPM   | 38 L/S    |
| BEP PERCENT      | 58%       | 58%       |