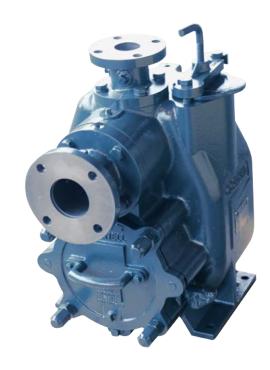

A typical picture of the pump is shown. Please contact Cornell Pump Company for further details. All information is approximate and for general guidance only.

## **HIGH-HEAD SELF-PRIMER**

KamalBlower's self-priming pump, with industry-leading efficiency, runs several efficiency points higher than other manufacturers. Features patented Cycloseal® system and uniquely designed volute for best performance, with a 3" suction and 2" discharge.