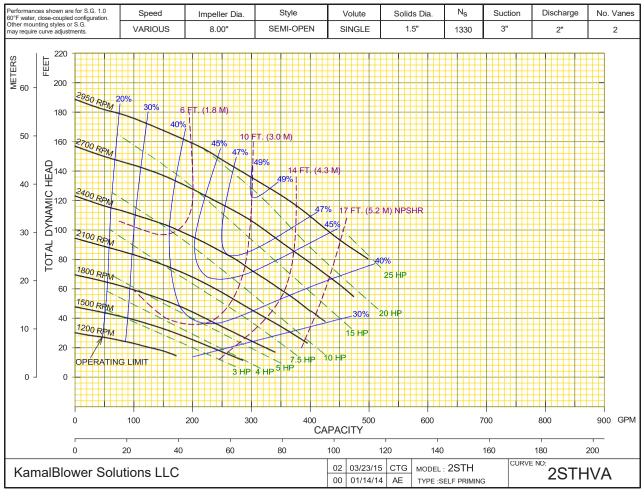

## **AVAILABLE MOUNTING CONFIGURATIONS**

2STH-F FRAME MOUNT 2STH-EM ENGINE MOUNT

| OPERATING LEVELS |          |            |
|------------------|----------|------------|
| MIN FLOW         | 50 GPM   | 11.5 m³/h  |
| MAX FLOW         | 490 GPM  | 112.7 m³/h |
| DISCHARGE SIZE   | 2"       | 50 mm      |
| SUCTION SIZE     | 3"       | 75 mm      |
| SOLIDS HANDLING  | 1.5"     | 3.8 mm     |
| MAX SPEED        | 2950 RPM | 2950 RPM   |
| SHUT-OFF HEAD    | 188'     | 57.3 m     |
| BEP HEAD         | 132'     | 40.2 m     |
| BEP FLOW         | 320 GPM  | 73.6 m³/h  |
| BEP PERCENT      | 49%      | 49%        |