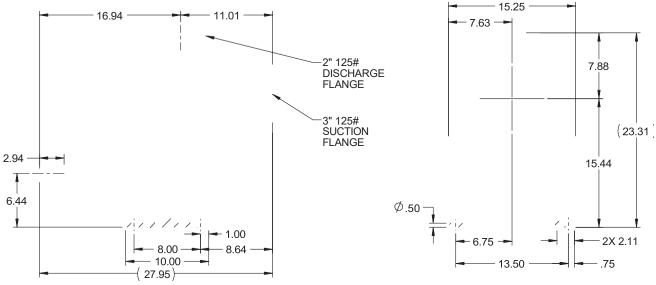

## **AVAILABLE MOUNTING CONFIGURATIONS**

2STH-F FRAME MOUNT 2STH-EM ENGINE MOUNT

| OPERATING LEVELS |          |            |
|------------------|----------|------------|
| MIN FLOW         | 50 GPM   | 11.5 m³/h  |
| MAX FLOW         | 490 GPM  | 112.7 m³/h |
| DISCHARGE SIZE   | 2"       | 50 mm      |
| SUCTION SIZE     | 3"       | 75 mm      |
| SOLIDS HANDLING  | 1.5"     | 3.8 mm     |
| MAX SPEED        | 2950 RPM | 2950 RPM   |
| SHUT-OFF HEAD    | 188'     | 57.3 m     |
| BEP HEAD         | 132'     | 40.2 m     |
| BEP FLOW         | 320 GPM  | 73.6 m³/h  |
| BEP PERCENT      | 49%      | 49%        |