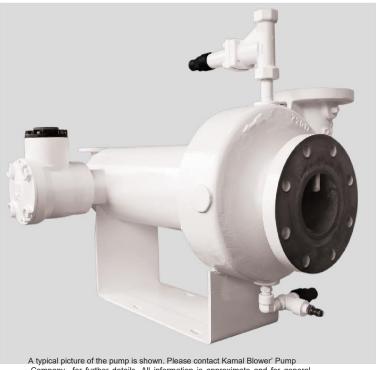

The 2HT Semi-Hermetic Refrigeration pump is designed with Kamal Blower's renowned quality and durability. It features a 2" discharge, a 4" suction, and an enclosed impeller. The four-pole motor is totally enclosed, and liquid cooled. The single stage impeller enhances NPSHr characteristics throughout the enitre operating range. Bearings are replacable, carbon-graphite material, and of a hydrodynamic design.

- Excellent NPSHr 1800/1500 RPM operation speeds for reduced wear • Flange to flange drop-in replacement for Kamal Blower Open Drive Pumps
- Built-in bearing condition indicator

- CSA-Approved motor
- Three-year warranty
- · Enhanced vapor handling abilities
- **Heavy Duty Construction**