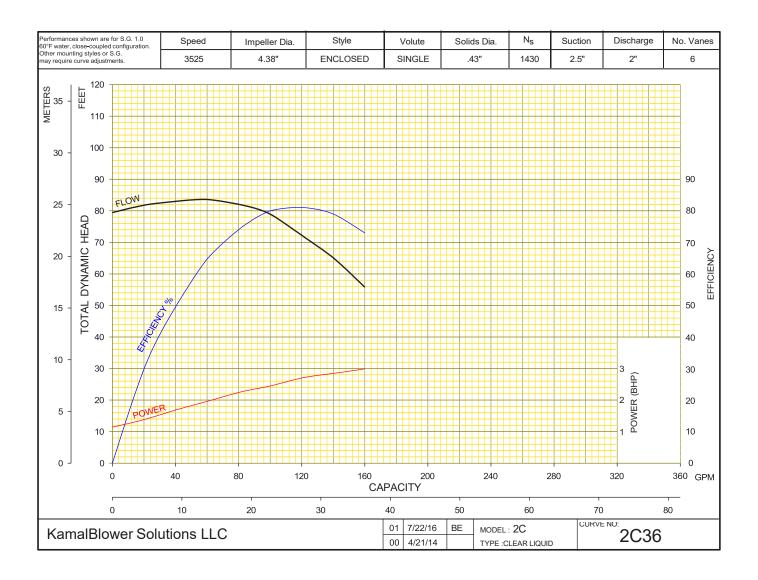

## **AVAILABLE MOUNTING CONFIGURATIONS**

2C-VM VERTICAL CLOSE COUPLED

| OPERATING LEVELS |          |           |
|------------------|----------|-----------|
| MIN FLOW         | 20 GPM   | 4.54 m³/h |
| MAX FLOW         | 160 GPM  | 36.3 m³/h |
| DISCHARGE SIZE   | 2"       | 51 mm     |
| SUCTION SIZE     | 2.5"     | 64 mm     |
| MAX SPEED        | 3525 RPM | 3525 RPM  |
| SHUT-OFF HEAD    | 80'      | 24.4 m    |
| BEP HEAD         | 72'      | 22 m      |
| BEP FLOW         | 120 GPM  | 27.3 m³/h |
| BEP              | 81%      | 81%       |