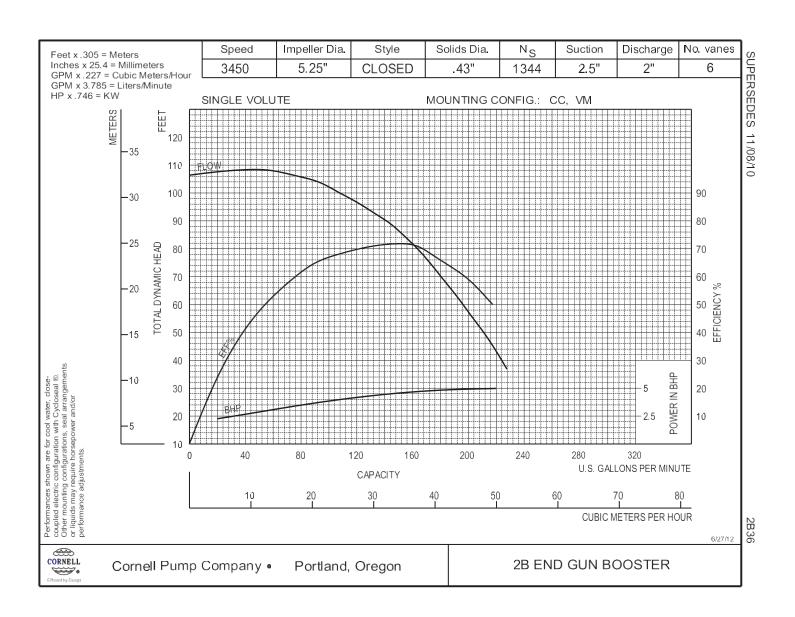

## **AVAILABLE MOUNTING CONFIGURATIONS**

2B-VM VERTICAL CLOSE COUPLED

| OPERATING LEVELS |          |           |
|------------------|----------|-----------|
| MIN FLOW         | 20 GPM   | 4.54 m³/h |
| MAX FLOW         | 220 GPM  | 50 m³/h   |
| DISCHARGE SIZE   | 2"       | 51 mm     |
| SUCTION SIZE     | 2.5"     | 64 mm     |
| MAX SPEED        | 3450 RPM | 3450 RPM  |
| SHUT-OFF HEAD    | 106'     | 32.3 m    |
| BEP HEAD         | 86'      | 26.2 m    |
| BEP FLOW         | 155 GPM  | 35.2 m³/h |
| BEP              | 72%      | 72%       |