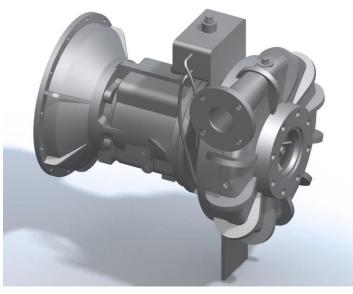

A typical picture of the pump is shown. Please contact KamalBlower' Solutions LLC for further details. All information is approximate and for general guidance only.

| PARTS           | STANDARD MATERIAL (ALL IRON)               |  |
|-----------------|--------------------------------------------|--|
| WEAR RING       | CAST IRON                                  |  |
| IMPELLER        | CA6NM STAINLESS STEEL                      |  |
| VOLUTE          | CAST IRON                                  |  |
| SHAFT           | STRESSPROOF STEEL                          |  |
| SHAFT SLEEVE    | 416 STAINLESS STEEL                        |  |
| MECHANICAL SEAL | T-1 OR T-2, BUNA, CARBON/CERAMIC/STAINLESS |  |
| BEARING FRAME   | CAST IRON                                  |  |

The 3HC pump is designed with KamalBlower's renowned quality and durability. It features a 3" discharge, 6" suction, and enclosed impeller. KamalBlower's patented Cycloseal® design is standard, with a Type 1 or 2 single mechanical seal with Buna-N elastomers, stainless steel hardware and carbon vs. ceramic seal faces for abrasion resistance.