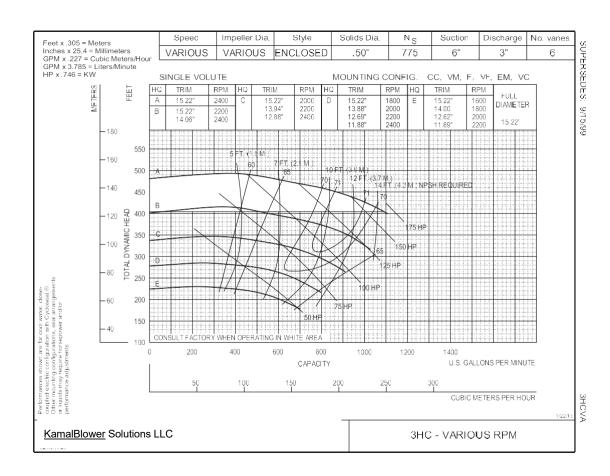

## **AVAILABLE MOUNTING CONFIGURATIONS**

3HC-F FRAME MOUNT 3HC-RP-F REDI-PRIME FRAME MOUNT 3HC-EM ENGINE MOUNT 3HC-RP-EM REDI-PRIME ENGINE MOUNT 3HC-VC VERTICAL COUPLED 3HC-VF VERTICAL FRAME MOUNT

| OPERATING LEVELS |          |          |
|------------------|----------|----------|
| MIN FLOW         | 100 GPM  | 23 m³/h  |
| MAX FLOW         | 1070 GPM | 243 m³/h |
| DISCHARGE SIZE   | 3"       | 76 mm    |
| SUCTION SIZE     | 6"       | 152 mm   |
| SOLIDS HANDLING  | .5"      | 12.7 mm  |
| MAX SPEED        | 2400 RPM | 2400 RPM |
| SHUT-OFF HEAD    | 480'     | 146 m    |
| BEP HEAD         | 440'     | 134 m    |
| BEP FLOW         | 929 GPM  | 211 m³/h |
| BEP PERCENT      | 72%      | 72%      |