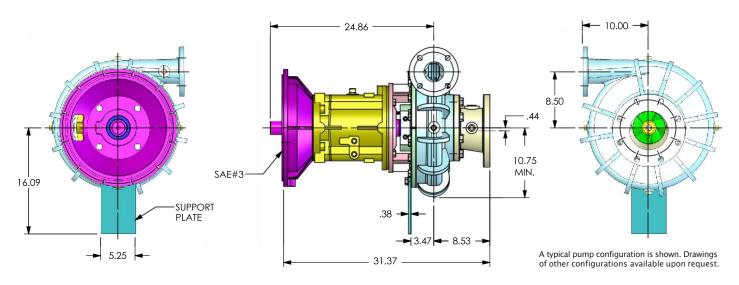

A typical picture of the pump is shown. Please contact KamalBlower' Solutions LLC for further details. All information is approximate and for general guidance only.

| PARTS           | STANDARD MATERIAL (ALL IRON)               |  |
|-----------------|--------------------------------------------|--|
| WEAR RING       | CAST IRON                                  |  |
| IMPELLER        | CA6NM STAINLESS STEEL                      |  |
| VOLUTE          | CAST IRON                                  |  |
| SHAFT           | STRESSPROOF STEEL                          |  |
| SHAFT SLEEVE    | 416 STAINLESS STEEL                        |  |
| MECHANICAL SEAL | T-1 OR T-2, BUNA, CARBON/CERAMIC/STAINLESS |  |
| BEARING FRAME   | CAST IRON                                  |  |