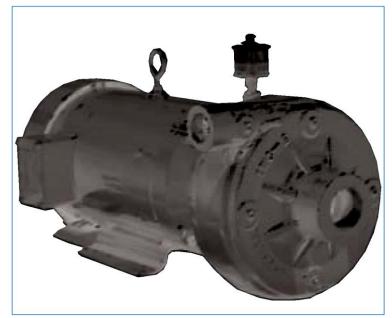

Other materials available on request

7.5 HP with optional run-dry feature shown