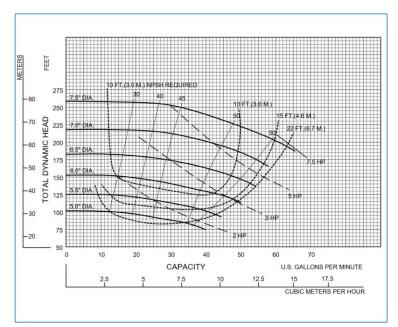

r vertical close coupled, horizontal frame and vertical frame

Motor - TEFC standard (other motors available on request)

**Casing** - cast iron ASTM A48, class 30 **Impeller** - silicon bronze ASTM C87500

**Wear Rings** - bronze SAE 660 **Shaft Sleeve** - bronze SAE 660

Shaft - (frame mount) SAE 1144 Stressproof® Mechanical Seal - carbon-ceramic with buna o-ring seat and stainless steel metal parts

Other materials available on request



7.5 HP with optional run-dry feature shown

#### **FEATURES & BENEFITS**

- Ideally suited for water and water booster applications
- Back pull-out design
- T-21 single seal with run-dry option
- Heavy duty cast iron construction
- Patented Cycloseal® design (U.S. patent #5489187)
- · Off the shelf availability in many motor sizes
- Two year warranty



1WC - 3600 RPM

## **CLOSE COUPLED DIMENSIONS**



Discharge positions viewed from drive endright hand



Do not use for construction unless certified. Suction and discharge connection dimension can vary  $\pm$  .12 inch.

## **MOTOR DIMENSIONS**

| MOTOR<br>SIZE                        | NEMA<br>FRAME | А    | В    | D    | E    | F    | G   | Н   | 0    | R    | AB   | СР    |
|--------------------------------------|---------------|------|------|------|------|------|-----|-----|------|------|------|-------|
| 1 HP (4 pole)                        | 143JM         | 6.50 | 5.94 | 3.50 | 2.75 | 2.00 | .12 | .34 | 6.88 | 5.25 | 7.28 | 18.88 |
| 1.5 HP (4 pole), 2 HP, 3 HP (2 pole) | 145JM         | 6.50 | 5.94 | 3.50 | 2.75 | 2.50 | .12 | .34 | 6.88 | 5.25 | 7.28 | 18.88 |
| 5 HP (2 pole)