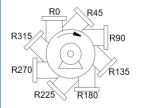

## **CLOSE COUPLED DIMENSIONS**

Discharge positions viewed from drive endright hand

Do not use for construction unless certified. Suction and discharge connection dimension can vary  $\pm$  .12 inch.