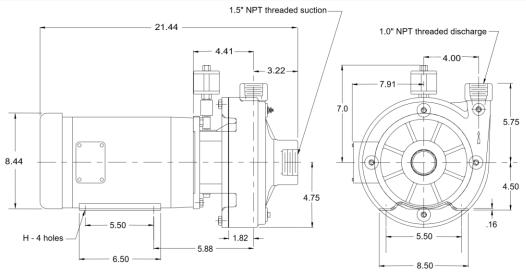

## **CLOSE COUPLED DIMENSIONS**

Discharge positions viewed from drive endright hand

Do not use for construction unless certified. Suction and discharge connection dimension can vary  $\pm$  .12 inch.

## **MOTOR DIMENSIONS**

| MOTOR<br>SIZE                        | NEMA<br>FRAME | А    | В    | D    | E    | F    | G   | Н   | 0    | R    | AB   | СР    |
|--------------------------------------|---------------|------|------|------|------|------|-----|-----|------|------|------|-------|
| 1 HP (4 pole)                        | 143JM         | 6.50 | 5.94 | 3.50 | 2.75 | 2.00 | .12 | .34 | 6.88 | 5.25 | 7.28 | 18.88 |
| 1.5 HP (4 pole), 2 HP, 3 HP (2 pole) | 145JM         | 6.50 | 5.94 | 3.50 | 2.75 | 2.50 | .12 | .34 | 6.88 | 5.25 | 7.28 | 18.88 |
| 5 HP (2 pole)                        | 184JM         | 8.50 | 6.50 | 4.50 | 3.75 | 2.75 | .16 | .41 | 8.44 | 5.88 | 7.91 | 21.44 |
| 7.5 HP (2 pole)                      | 184JM         | 8.50 | 6.50 | 4.50 | 3.75 | 2.75 | .16 | .41 | 8.44 | 5.88 | 7.91 | 22.94 |

Motor dimensions are for standard efficiency TEFC motors and may vary depending on manufacturer.