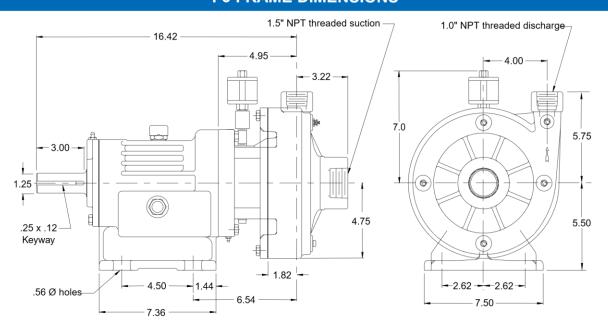

СР    |
|--------------------------------------|---------------|------|------|------|------|------|-----|-----|------|------|------|-------|
| 1 HP (4 pole)                        | 143JM         | 6.50 | 5.94 | 3.50 | 2.75 | 2.00 | .12 | .34 | 6.88 | 5.25 | 7.28 | 18.88 |
| 1.5 HP (4 pole), 2 HP, 3 HP (2 pole) | 145JM         | 6.50 | 5.94 | 3.50 | 2.75 | 2.50 | .12 | .34 | 6.88 | 5.25 | 7.28 | 18.88 |
| 5 HP (2 pole)                        | 184JM         | 8.50 | 6.50 | 4.50 | 3.75 | 2.75 | .16 | .41 | 8.44 | 5.88 | 7.91 | 21.44 |
| 7.5 HP (2 pole)                      | 184JM         | 8.50 | 6.50 | 4.50 | 3.75 | 2.75 | .16 | .41 | 8.44 | 5.88 | 7.91 | 22.94 |

Motor dimensions are for standard efficiency TEFC motors and may vary depending on manufacturer.

## **F5 FRAME DIMENSIONS**



ISO9001 CERTIFIED

KAMAL BLOWER SOLUTIONS LLC